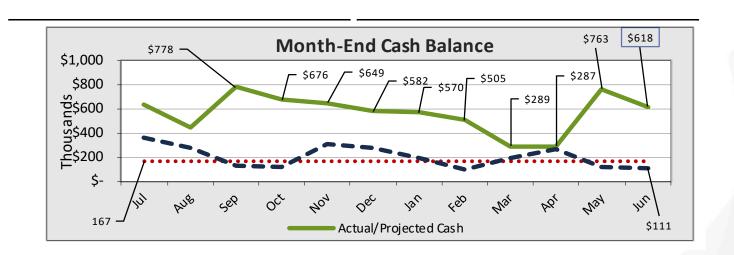

### JLPAA - Cash Balance

- Forecasted Cash balance at year-end of \$618K approximately 67 days cash- on- hand at year-end.
- Excludes \$816K in Deferred LCFF Payments
- Includes RAZA Development Loan \$250K received May 2021
- Excludes \$100K projected cost for modular installation