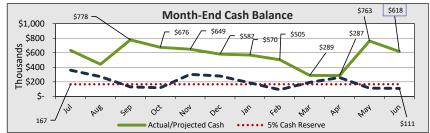

### JLPAA - Cash Balance

- Forecasted Cash balance at year-end of \$618K approximately 67 days cash- on- hand at year-end.
- Excludes \$816K in Deferred LCFF Payments
- Includes RAZA Development Loan \$250K received May 2021
- Excludes \$100K projected cost for modular installation