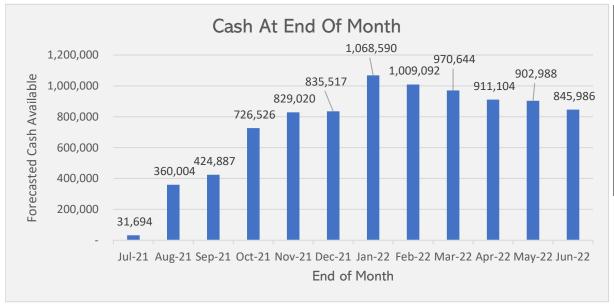

### **Financial Metrics**

| <u>C</u> | CASH BALANCE |           |  |  |  |  |  |  |  |  |  |
|----------|--------------|-----------|--|--|--|--|--|--|--|--|--|
|          | \$           | 845,986   |  |  |  |  |  |  |  |  |  |
| CASH IN  | \$           | 5,517,183 |  |  |  |  |  |  |  |  |  |
|          |              |           |  |  |  |  |  |  |  |  |  |
| CASH OUT | \$           | 5,196,266 |  |  |  |  |  |  |  |  |  |
|          |              |           |  |  |  |  |  |  |  |  |  |

Min. Cash Requirement = 1,167,793

- 1 Cash is expected to be above the '3-months of expense' minimum
- 2 No additional factoring is needed for 2021-22 to maintain normal operations
- 3 Cash will increase by \$320,918 this year