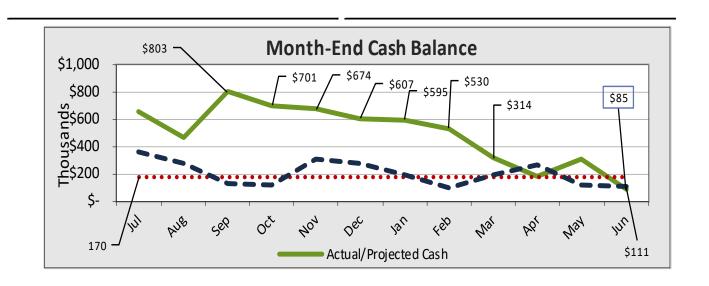

Min. Cash Requirement = 1,167,793

- 1 Cash is expected to be above the '3-months of expense' minimum
- 2 No additional factoring is needed for 2021-22 to maintain normal operations
- 3 Cash will increase by \$320,918 this year

|                                                           | 2021-22                             | 2022-23                             | 2023-24                             | 2024-25                             | 2025-26                             |
|-----------------------------------------------------------|-------------------------------------|-------------------------------------|-------------------------------------|-------------------------------------|-------------------------------------|
|                                                           | Budget                              | Budget                              | Budget                              | Budget                              | Budget                              |
| Surplus (Deficit)                                         | \$ 523,650                          | \$ 242,131                          | \$ 453,586                          | \$ 345,087                          | \$ 206,422                          |
| 5 101 0 : : ()                                            | 11.2%                               | 4.9%                                | 8.8%                                | 6.3%                                | 3.7%                                |
| Fund Balance, Beginning of Year Fund Balance, End of Year | \$ 1,355,842<br><b>\$ 1,879,492</b> | \$ 1,879,492<br><b>\$ 2,121,623</b> | \$ 2,121,623<br><b>\$ 2,575,209</b> | \$ 2,575,209<br><b>\$ 2,920,296</b> | \$ 2,920,296<br><b>\$ 3,126,718</b> |
| rund Balance, Lind Of Teal                                | 40.2%                               | 43.2%                               | 49.7%                               | 53.7%                               | 56.0%                               |
| Code Flore Advisorate                                     |                                     |                                     |                                     |                                     |                                     |
| Cash Flow Adjustments                                     | F32 CF0                             | 242 424                             | 452.506                             | 245.007                             | 206 422                             |
| Surplus (Deficit)                                         | 523,650                             | 242,131                             | 453,586                             | 345,087                             | 206,422                             |
| Cash Flows From Operating Activities                      |                                     |                                     |                                     |                                     |                                     |
| Depreciation/Amortization                                 | 14,800                              | 14,800                              | 14,800                              | 14,800                              | 14,800                              |
| Public Funding Receivables                                | (233,234)                           | (53,958)                            | (81,320)                            | (9,449)                             | 2,951                               |
| Grants and Contributions Rec.                             | -                                   | -                                   | -                                   | -                                   | -                                   |
| Other Assets                                              | 555,593                             | -                                   | -                                   | -                                   | -                                   |
| Accounts Payable                                          | (39,892)                            | (8)                                 | 408                                 | (136)                               | (199)                               |
| Accrued Expenses                                          | -                                   | -                                   | -                                   | -                                   | -                                   |
| Cash Flows From Investing Activities                      |                                     |                                     |                                     |                                     |                                     |
| Purchases of Prop. And Equip.                             | (100,000)                           | -                                   | -                                   | -                                   | -                                   |
| Cash Flows From Financing Activities                      |                                     |                                     |                                     |                                     |                                     |
| Proceeds from Factoring                                   | -                                   | -                                   | -                                   | -                                   | -                                   |
| Payments on Factoring                                     | (400,000)                           | -                                   | -                                   | -                                   | -                                   |
| Proceeds(Payments) on Debt                                |                                     |                                     |                                     |                                     | -                                   |
| Total Change in Cash                                      | 320,918                             | 202,965                             | 387,474                             | 350,303                             | 223,973                             |
| Cash, Beginning of Year                                   | 219,072                             | 539,990                             | 742,954                             | 1,130,428                           | 1,480,731                           |
| Cash, End of Year                                         | \$ 539,990                          | \$ 742,954                          | \$ 1,130,428                        | \$ 1,480,731                        | \$ 1,704,704                        |