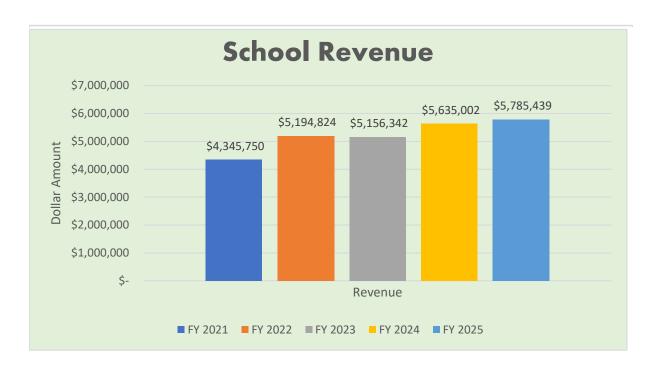

### **Financial Metrics**

- 1 Revenue represents all income received by the school during each fiscal year
- 2 The Average Daily Attendance (ADA) of students accounts for a majority of revenue
- 3 The school also receives revenue for any special education, foster youth, homeless and low income students
- 4 In the 2021 fiscal year the school received funding from multiple learning loss mitigation funding sources
- 5 The school is expected to receive additional learning loss funds in the 2022 fiscal year

Multi-Year Forecast

|                                         | 2021-22       | 2022-23      | 2023-24      | 2024-25      | 2025-26      |
|-----------------------------------------|---------------|--------------|--------------|--------------|--------------|
|                                         | Budget        | Budget       | Budget       | Budget       | Budget       |
| Assumptions                             |               |              |              |              |              |
| LCFF COLA                               | 3.84%         | 2.98%        | 3.05%        | 0.00%        | 0.00%        |
| Attendance Rate                         | 95.0%         | 95.0%        | 95.0%        | 95.0%        | 95.0%        |
| Enrollment                              | 385.00        | 415.00       | 445.00       | 457.00       | 457.00       |
| Average Daily Attendance                | 365.75        | 394.25       | 422.75       | 434.15       | 434.15       |
| Revenues                                |               |              |              |              |              |
| State Aid - Revenue Limit               |               |              |              |              |              |
| 8011 LCFF State Aid                     | \$ 2,994,466  | \$ 3,357,126 | \$ 3,728,782 | \$ 3,829,333 | \$ 3,829,333 |
| 8012 Education Protection Account       | 73,150        | 78,850       | 84,550       | 86,830       | 86,830       |
| 8019 State Aid - Prior Year             | -             | -            |              | -            | -            |
| 8096 In Lieu of Property Taxes          | 695,934       | 750,163      | 804,392      | 826,083      | 826,083      |
|                                         | 3,763,550     | 4,186,139    | 4,617,723    | 4,742,246    | 4,742,246    |
| Federal Revenue                         |               |              |              |              |              |
| 8181 Special Education - Entitlement    | 70,451        | 75,940       | 81,430       | 83,626       | 83,626       |
| 8182 Special Education - Discretionary  | -             | -            | -            | -            | -            |
| 8220 Federal Child Nutrition            | 105,838       | 105,838      | 105,838      | 105,838      | 105,838      |
| 8290 Title I, Part A - Basic Low Income | 60,010        | 64,686       | 69,362       | 71,232       | 71,232       |
| 8291 Title II, Part A - Teacher Quality | 9,627         | 10,378       | 11,128       | 11,428       | 11,428       |
| 8293 Title III - Limited English        | -             | -            | -            | -            | -            |
| 8294 Title V, Part B - PCSG             | -             | -            | -            | -            | -            |
| 8295 Charter Facility Incentive Grant   | -             | -            | -            | -            | -            |
| 8296 Other Federal Revenue              | 508,229       | -            | -            | -            | -            |
| 8299 Prior Year Federal Revenue         | -             | -            | -            | -            | -            |
|                                         | 754,155       | 256,841      | 267,757      | 272,124      | 272,124      |
| Other State Revenue                     |               |              |              |              |              |
| 8311 State Special Education            | 243,461       | 262,433      | 281,404      | 288,992      | 288,992      |
| 8520 Child Nutrition                    | 10,027        | 10,027       | 10,027       | 10,027       | 10,027       |
| 8545 School Facilities (SB740)          | 342,635       | 353,126      | 363,935      | 375,054      | 380,661      |
| 8550 Mandated Cost                      | 5,286         | 6,167        | 6,647        | 7,128        | 7,320        |
| 8560 State Lottery                      | 75,710        | 81,610       | 87,509       | 89,869       | 89,869       |
| 8598 Prior Year Revenue                 | -             | -            | -            | -            | -            |
| 8599 Other State Revenue                |               |              |              |              |              |
|                                         | 677,119       | 713,362      | 749,521      | 771,069      | 776,869      |
| Other Local Revenue                     |               |              |              |              |              |
| 8634 Food Service Sales                 | -             | -            | -            | -            | -            |
| 8650 Lease and Rental Income            | -             | -            | -            | -            | -            |
| 8660 Interest Revenue                   | -             | -            | -            | -            | -            |
| 8689 Other Fees and Contracts           | -             | -            | -            | -            | -            |
| 8698 ASB Fundraising                    | -             | -            | -            | -            | -            |
| 8699 School Fundraising                 | -             | -            | -            | -            | -            |
| 8980 Contributions, Unrestricted        | -             | -            | -            | -            | -            |
| 8990 Contributions, Restricted          |               |              |              |              |              |
|                                         |               |              |              |              |              |
| Total Revenue                           | \$ 5,194,824  | \$ 5,156,342 | \$ 5,635,002 | \$ 5,785,439 | \$ 5,791,239 |
|                                         | Ţ 0,23 1,02 T | 7 2,230,312  | + 1,100,002  | + -,,.       | ,,           |