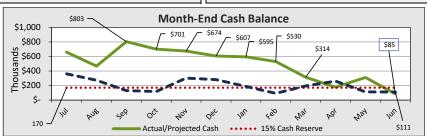

### **Financial Metrics**

| <u>C</u> | CASH BALANCE |           |  |  |  |  |  |  |  |  |  |
|----------|--------------|-----------|--|--|--|--|--|--|--|--|--|
|          | \$           | 845,986   |  |  |  |  |  |  |  |  |  |
| CASH IN  | \$           | 5,517,183 |  |  |  |  |  |  |  |  |  |
|          |              |           |  |  |  |  |  |  |  |  |  |
| CASH OUT | \$           | 5,196,266 |  |  |  |  |  |  |  |  |  |
|          |              |           |  |  |  |  |  |  |  |  |  |

Min. Cash Requirement = 1,167,793

- 1 Cash is expected to be above the '3-months of expense' minimum
- 2 No additional factoring is needed for 2021-22 to maintain normal operations
- 3 Cash will increase by \$320,918 this year