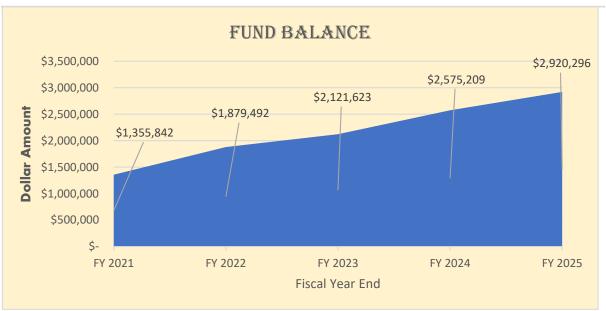

### **Financial Metrics**

| FUND    | BALANCE PERCENTAGE    |
|---------|-----------------------|
|         | RCOE Requirement = 5% |
|         |                       |
| FY 2021 | 39.6%                 |
| FY 2022 | 40.2%                 |
| FY 2023 | 43.2%                 |
| FY 2024 | 49.7%                 |
| FY 2025 | 53.7%                 |
|         |                       |

- 1 The fund balance is expected to exceed the RCOE requirement of 5% in FY21 and all future years
- 2 The fund balance includes all assets and is reduced by all liabilities
- 3 The fund balance provides an indication of an entities ongoing viability

|                                                           | 2021-22                             | 2022-23                             | 2023-24                             | 2024-25                             | 2025-26                             |
|-----------------------------------------------------------|-------------------------------------|-------------------------------------|-------------------------------------|-------------------------------------|-------------------------------------|
|                                                           | Budget                              | Budget                              | Budget                              | Budget                              | Budget                              |
| Surplus (Deficit)                                         | \$ 523,650                          | \$ 242,131                          | \$ 453,586                          | \$ 345,087                          | \$ 206,422                          |
| 5 101 0 : : ()                                            | 11.2%                               | 4.9%                                | 8.8%                                | 6.3%                                | 3.7%                                |
| Fund Balance, Beginning of Year Fund Balance, End of Year | \$ 1,355,842<br><b>\$ 1,879,492</b> | \$ 1,879,492<br><b>\$ 2,121,623</b> | \$ 2,121,623<br><b>\$ 2,575,209</b> | \$ 2,575,209<br><b>\$ 2,920,296</b> | \$ 2,920,296<br><b>\$ 3,126,718</b> |
| rund Balance, Lind Of Teal                                | 40.2%                               | 43.2%                               | 49.7%                               | 53.7%                               | 56.0%                               |
| Code Flore Advisorate                                     |                                     |                                     |                                     |                                     |                                     |
| Cash Flow Adjustments                                     | F32 CF0                             | 242 424                             | 452.506                             | 245.007                             | 206 422                             |
| Surplus (Deficit)                                         | 523,650                             | 242,131                             | 453,586                             | 345,087                             | 206,422                             |
| Cash Flows From Operating Activities                      |                                     |                                     |                                     |                                     |                                     |
| Depreciation/Amortization                                 | 14,800                              | 14,800                              | 14,800                              | 14,800                              | 14,800                              |
| Public Funding Receivables                                | (233,234)                           | (53,958)                            | (81,320)                            | (9,449)                             | 2,951                               |
| Grants and Contributions Rec.                             | -                                   | -                                   | -                                   | -                                   | -                                   |
| Other Assets                                              | 555,593                             | -                                   | -                                   | -                                   | -                                   |
| Accounts Payable                                          | (39,892)                            | (8)                                 | 408                                 | (136)                               | (199)                               |
| Accrued Expenses                                          | -                                   | -                                   | -                                   | -                                   | -                                   |
| Cash Flows From Investing Activities                      |                                     |                                     |                                     |                                     |                                     |
| Purchases of Prop. And Equip.                             | (100,000)                           | -                                   | -                                   | -                                   | -                                   |
| Cash Flows From Financing Activities                      |                                     |                                     |                                     |                                     |                                     |
| Proceeds from Factoring                                   | -                                   | -                                   | -                                   | -                                   | -                                   |
| Payments on Factoring                                     | (400,000)                           | -                                   | -                                   | -                                   | -                                   |
| Proceeds(Payments) on Debt                                |                                     |                                     |                                     |                                     | -                                   |
| Total Change in Cash                                      | 320,918                             | 202,965                             | 387,474                             | 350,303                             | 223,973                             |
| Cash, Beginning of Year                                   | 219,072                             | 539,990                             | 742,954                             | 1,130,428                           | 1,480,731                           |
| Cash, End of Year                                         | \$ 539,990                          | \$ 742,954                          | \$ 1,130,428                        | \$ 1,480,731                        | \$ 1,704,704                        |