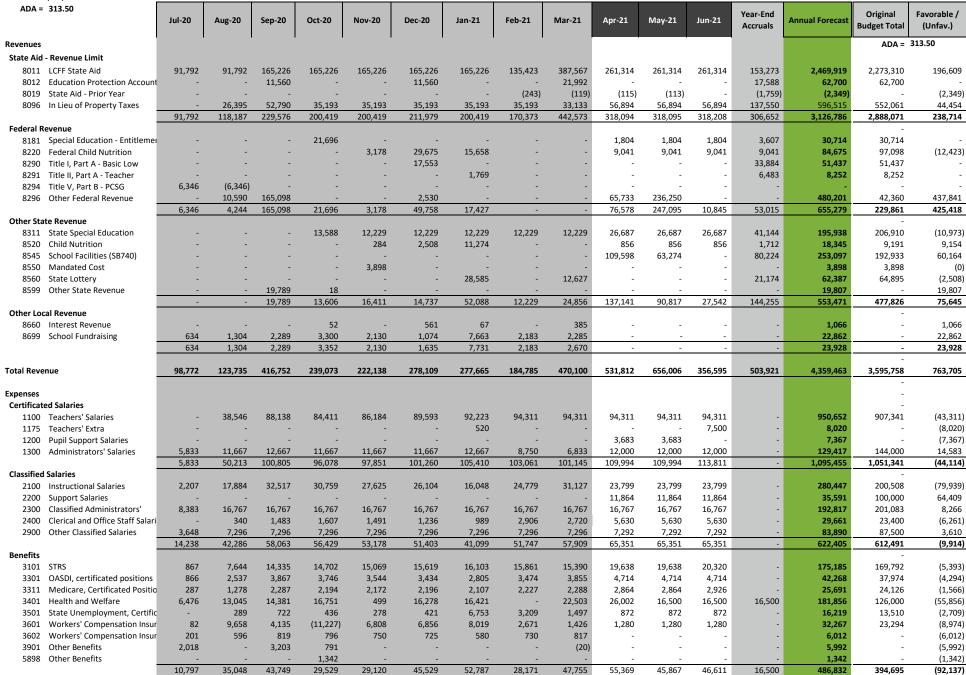

ionment funds for a locally funded charter school flow through its local chartering authority whereas funds for a direct funded charter school may flow directly to the county treasurer and then to the charter school. However, the funding type decision may impact the amount of other state and federal funds that a charter school receives, outside the LCFF. This decision may be reconsidered on an annual basis. | Charter impact      | No                       | Yes                            | https://www.cde.<br>ca.gov/sp/ch/csinf<br>osvy.asp                |



# JLPAA - Appendix

- \*
- Monthly Cash Flow / Forecast 20/21
- Budget vs. Actual
- Statement of Financial Position
- AP Aging
- Check Register
- •60-Day Compliance Calendar



#### Monthly Cash Flow/Budget FY20-21

Revised 04/09/21





## Monthly Cash Flow/Budget FY20-21



Revised 04/09/21

| ADA = 313.50